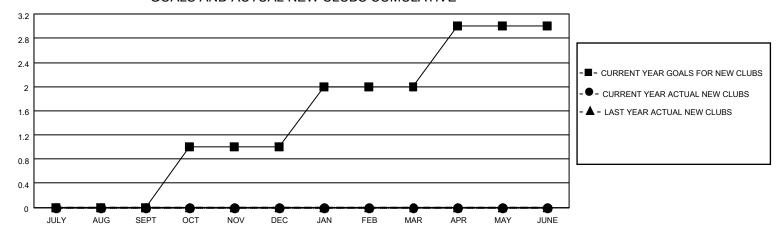

## District 11 A1

| Clubs         |               |             |               | Members               |                         |                         |                                                    |  |
|---------------|---------------|-------------|---------------|-----------------------|-------------------------|-------------------------|----------------------------------------------------|--|
|               | RESULTS FOR   | R 2020-2021 |               | RESULTS FOR 2020-2021 |                         |                         |                                                    |  |
| QUARTER       | NEW CLUB GOAL | NEW CLUBS   | DROPPED CLUBS | QUARTER MEN           | MBER GROWTH NET<br>GOAL | MEMBER GROWTH<br>ACTUAL | DROPPED<br>MEMBERS ACTUAL<br>(including transfers) |  |
| JULY/AUG/SEPT | 0             | 0           | 0             | JULY/AUG/SEPT         | 10                      | 28                      | 15                                                 |  |
| OCT/NOV/DEC   | 1             | 0           | 0             | OCT/NOV/DEC           | 40                      | 13                      | 4                                                  |  |
| JAN/FEB/MAR   | 1             | 0           | 0             | JAN/FEB/MAR           | 25                      | 0                       | 0                                                  |  |
| APR/MAY/JUNE  | 1             | 0           | 0             | APR/MAY/JUNE          | 25                      | 0                       | 0                                                  |  |

## GOALS AND ACTUAL NEW CLUBS CUMULATIVE

| DROPPED CLUBS: 0 |    | 14 CLUBS OF 35 ADDED 1 OR MORE<br>NEW MEMBERS | GENDER DISTRIBUTION  MALE 467 (62.35%) |                       |     |
|------------------|----|-----------------------------------------------|----------------------------------------|-----------------------|-----|
| DROPPED MEMBERS  |    |                                               | FEMALE                                 | 282 (37.65%)          |     |
| DECEASED         | 6  | CLICK HERE FOR CUMULATIVE                     | TOTAL FAMILY UNIT MEMBERS              |                       | 165 |
| CLUB CANCELLED   | 0  | MEMBERSHIP DATA                               | FAMILY MEMBERS BAYING HALE             |                       | 87  |
| OTHER            | 13 |                                               | DUES                                   | Y MEMBERS PAYING HALF |     |
| TOTAL            | 19 |                                               |                                        |                       |     |