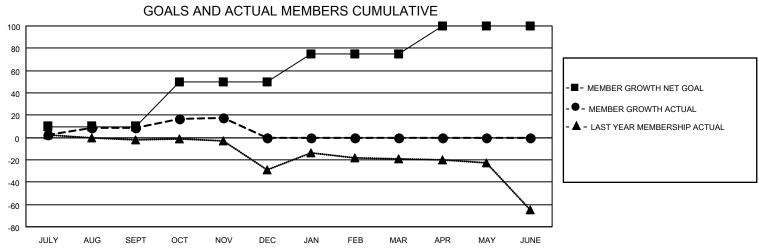

## District 11 A1

| Clubs         |               |             |               | Members               |                         |                         |                                                    |  |
|---------------|---------------|-------------|---------------|-----------------------|-------------------------|-------------------------|----------------------------------------------------|--|
|               | RESULTS FOR   | R 2020-2021 |               | RESULTS FOR 2020-2021 |                         |                         |                                                    |  |
| QUARTER       | NEW CLUB GOAL | NEW CLUBS   | DROPPED CLUBS | QUARTER MEN           | MBER GROWTH NET<br>GOAL | MEMBER GROWTH<br>ACTUAL | DROPPED<br>MEMBERS ACTUAL<br>(including transfers) |  |
| JULY/AUG/SEPT | 0             | 0           | 0             | JULY/AUG/SEPT         | 10                      | 28                      | 15                                                 |  |
| OCT/NOV/DEC   | 1             | 0           | 0             | OCT/NOV/DEC           | 40                      | 13                      | 4                                                  |  |
| JAN/FEB/MAR   | 1             | 0           | 0             | JAN/FEB/MAR           | 25                      | 0                       | 0                                                  |  |
| APR/MAY/JUNE  | 1             | 0           | 0             | APR/MAY/JUNE          | 25                      | 0                       | 0                                                  |  |